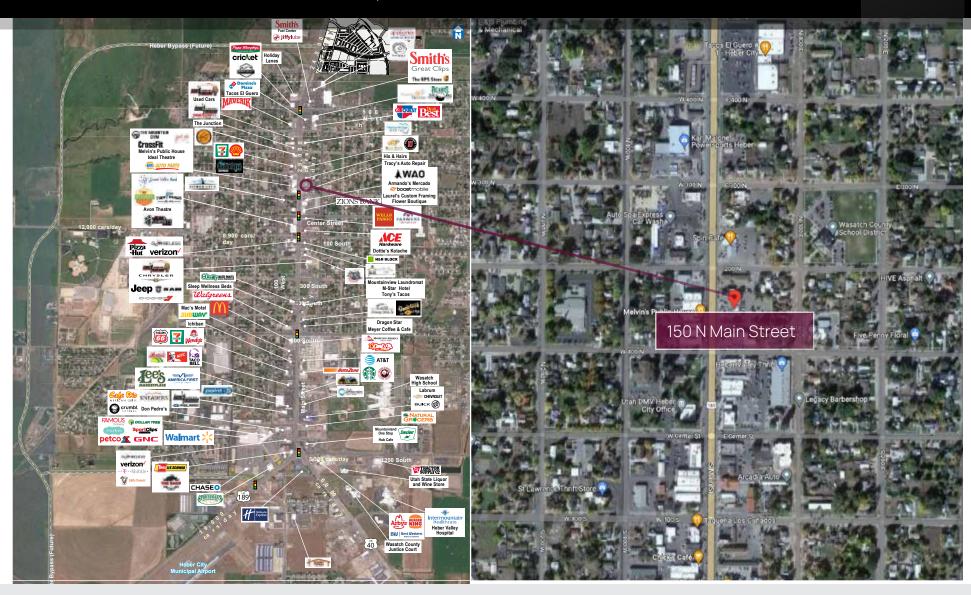

# **LOCATION**

### FOR LEASE 150 N MAIN STREET I HEBER CITY, UTAH 84032

FOR LEASE
150 N MAIN STREET
HEBER CITY, UTAH 84032

• BASEMENT SUITES \$15 PSF NNN + \$7.25 CAM

• B100-A: 3,246 SF

• B400-B: 895 SF

- · Recently renovated
- · Ample off-street parking
- Excellent visibility on Heber Main Street
- Strong tenant-mix
  - Edward Jones
  - First American Title
  - Wasatch Wellness