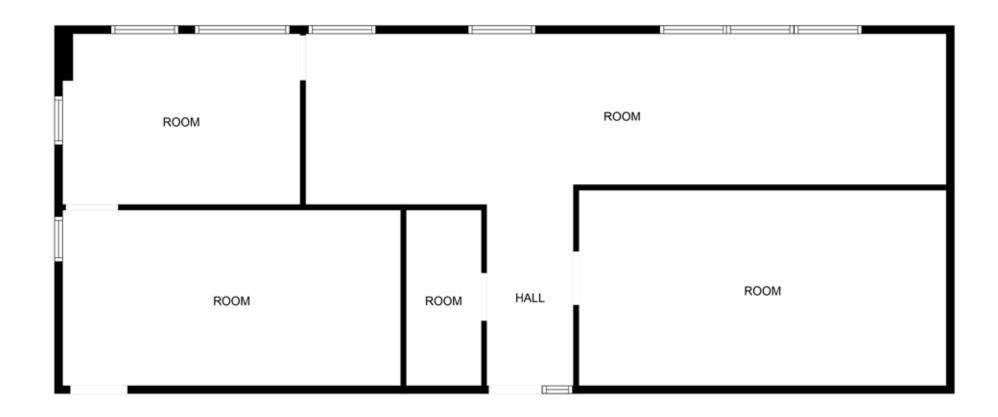

## MAIN LEVEL FLOOR PLAN

FOR LEASE 1776 PARK AVENUE | PARK CITY, UTAH 84060

SUITE 04: 1,714 SF

MAIN LEVEL RETAIL/OFFICE VACANCY

\$30 PSF NNN