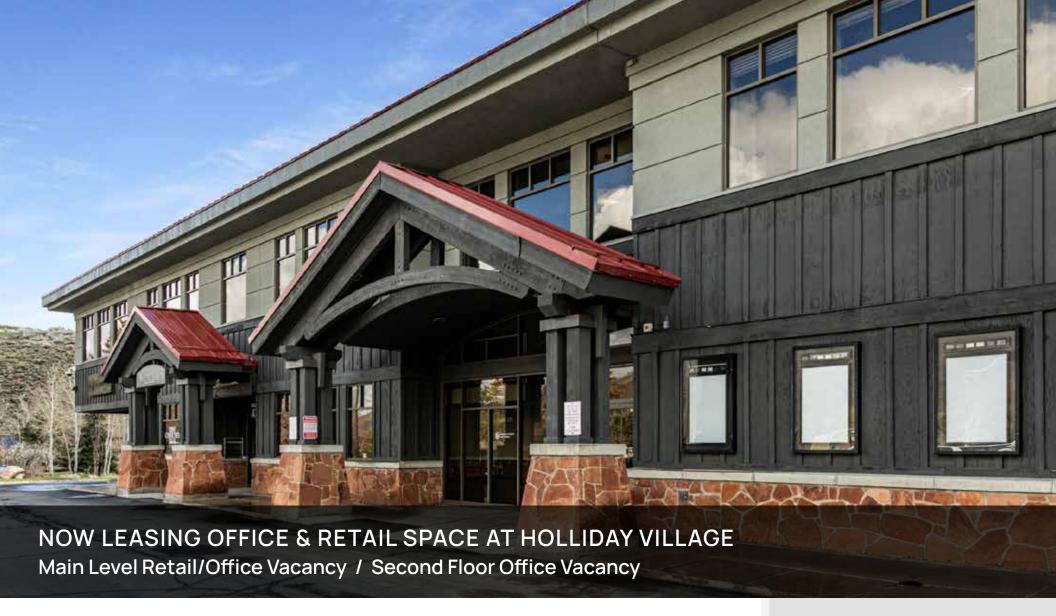

### FOR LEASE

1776 PARK AVENUE PARK CITY, UTAH 84060

- Main Level Retail/Office Vacancy -\$30 PSF NNN
   Suite 04: 1,714 SF
- Second Floor Office Vacancy -\$25 PSF NNN
   Suite 201: 2,118 SF
   Suite 203/205: 1.524 SF
- Unbeatable Park City location minutes from Main Street & Resorts
- Retail + Office mix in one of Park City's most established centers
- High foot traffic year-round from locals & visitors
- Plenty of parking for customers and staff
- Flexible floorplans for boutiques, offices, wellness studios & more
- Perfect for boutique retail, creative offices, or service businesses
- Strong area demographics with high disposable income