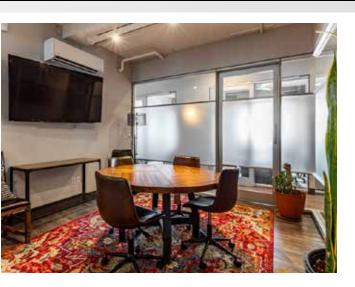

OLD TOWN 268 MAIN STREET I PARK CITY, UTAH 84060

Historic Park City Main Street executive office space available for lease. The available suites offer a fabulous private office, with high ceilings and beautiful finishes on Park City's most coveted street. Great opportunity for tenants seeking individual office space in Old Town. Conveniently located near China Bridge Garage and Brewpub parking lot. Contact Listing agents for more information or to schedule a tour.

#### LEASE RATE \$1,500/month per office

- 10 EXECUTIVE SUITES AVAILABLE
- SECOND FLOOR OFFICE SPACE
- CONVENIENT PARKING ACCESS
- WELL-MAINTAINED



## **PROPERTY PHOTOS**











# PROPERTY PHOTOS















### **UPPER LEVEL FLOORPLANS**





# **LOCATION**









### OP ROCKWELL BUILDING 268 MAIN STREET PARK CITY, UTAH 84060

- Prime Office Space on Park City's Historic Main Street
- Recently remodeled, with high end finishes including glass walled offices
- Open common areas
- Kitchen, lockers, showers, bring your skis!
- Adjacent to China Bridge Parking Garage
- Walk to world class shops, restaurants, and amenities

CALL FOR MORE INFORMATION

BHHSUTAH.COM

JILL SNYDER (435) 671-0793 jill@wswcommercial.com TODD McLACHLAN (801) 520-9005 toddm@bhhsutah.com CHELSEA WALL (435) 671-3541 chelsea@wswcommercial.com