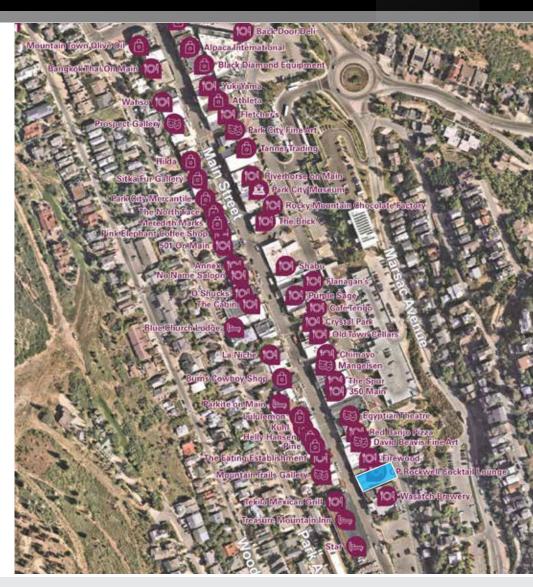

OLD TOWN 268 MAIN STREET I PARK CITY, UTAH 84060

Historic Park City Main Street executive office space available for lease. The available suites offer a fabulous private office, with high ceilings and beautiful finishes on Park City's most coveted street. Great opportunity for tenants seeking individual office space in Old Town. Conveniently located near China Bridge Garage and Brewpub parking lot. Contact Listing agents for more information or to schedule a tour.

#### LEASE RATE \$1,500/month per office

- 10 EXECUTIVE SUITES AVAILABLE
- SECOND FLOOR OFFICE SPACE
- CONVENIENT PARKING ACCESS
- WELL-MAINTAINED



## **PROPERTY PHOTOS**











# PROPERTY PHOTOS















### **UPPER LEVEL FLOORPLANS**





# **LOCATION**









### OP ROCKWELL BUILDING 268 MAIN STREET PARK CITY, UTAH 84060

- Prime Office Space on Park City's Historic Main Street
- Recently remodeled, with high end finishes including glass walled offices
- Open common areas
- Kitchen, lockers, showers, bring your skis!
- Adjacent to China Bridge Parking Garage
- Walk to world class shops, restaurants, and amenities

CALL FOR MORE INFORMATION

BHHSUTAH.COM

JILL SNYDER (435) 671-0793 jill@wswcommercial.com TODD McLACHLAN (801) 520-9005 toddm@bhhsutah.com CHELSEA WALL (435) 671-3541 chelsea@wswcommercial.com