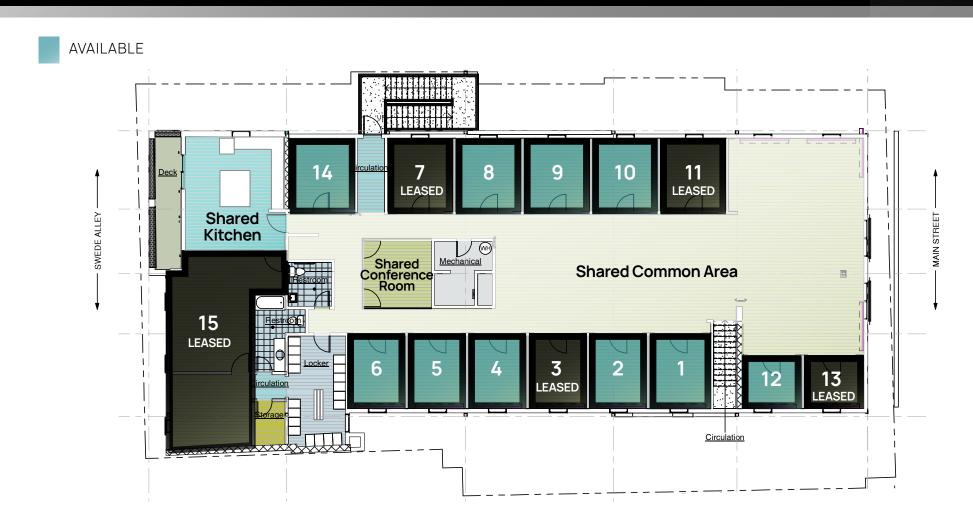

### **UPPER LEVEL FLOORPLANS**

#### LEASE RATE \$1,500/month per office

- 10 EXECUTIVE SUITES AVAILABLE
- SECOND FLOOR OFFICE SPACE
- CONVENIENT PARKING ACCESS
- WELL-MAINTAINED