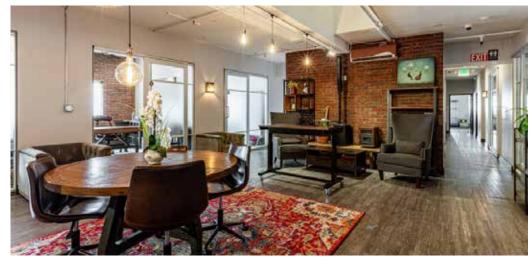

OLD TOWN 268 MAIN STREET I PARK CITY, UTAH 84060

Historic Park City Main Street executive office space available for lease. The available suites offer a fabulous private office, with high ceilings and beautiful finishes on Park City's most coveted street. Great opportunity for tenants seeking individual office space in Old Town. Conveniently located near China Bridge Garage and Brewpub parking lot. Contact Listing agents for more information or to schedule a tour.

#### LEASE RATE \$1,500/month per office

- 10 EXECUTIVE SUITES AVAILABLE
- SECOND FLOOR OFFICE SPACE
- CONVENIENT PARKING ACCESS
- WELL-MAINTAINED



## **PROPERTY PHOTOS**











# PROPERTY PHOTOS















### **UPPER LEVEL FLOORPLANS**





# **LOCATION**









### OP ROCKWELL BUILDING 268 MAIN STREET PARK CITY, UTAH 84060

- Prime Office Space on Park City's Historic Main Street
- Recently remodeled, with high end finishes including glass walled offices
- Open common areas
- Kitchen, lockers, showers, bring your skis!
- Adjacent to China Bridge Parking Garage
- Walk to world class shops, restaurants, and amenities

CALL FOR MORE INFORMATION

BHHSUTAH.COM

JILL SNYDER (435) 671-0793 jill@wswcommercial.com TODD McLACHLAN (801) 520-9005 toddm@bhhsutah.com CHELSEA WALL (435) 671-3541 chelsea@wswcommercial.com