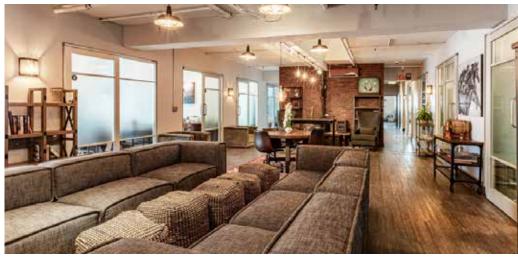

## **PROPERTY PHOTOS**

# PROPERTY PHOTOS

### OP ROCKWELL BUILDING 268 MAIN STREET PARK CITY, UTAH 84060

- Prime Office Space on Park City's Historic Main Street
- Recently remodeled, with high end finishes including glass walled offices
- Open common areas
- Kitchen, lockers, showers, bring your skis!
- Adjacent to China Bridge Parking Garage
- Walk to world class shops, restaurants, and amenities