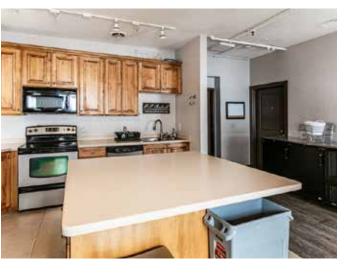

## **PROPERTY PHOTOS**

# PROPERTY PHOTOS

### OP ROCKWELL BUILDING 268 MAIN STREET PARK CITY, UTAH 84060

- Prime Office Space on Park City's Historic Main Street
- Recently remodeled, with high end finishes including glass walled offices
- Open common areas
- Kitchen, lockers, showers, bring your skis!
- Adjacent to China Bridge Parking Garage
- Walk to world class shops, restaurants, and amenities