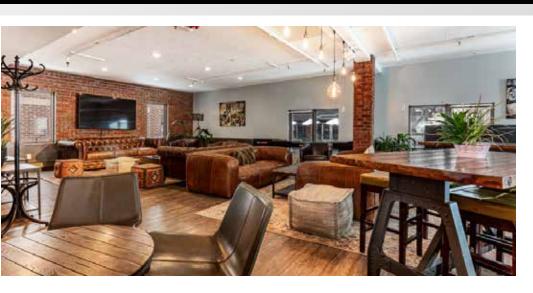

## **PROPERTY PHOTOS**

# PROPERTY PHOTOS

### OP ROCKWELL BUILDING 268 MAIN STREET PARK CITY, UTAH 84060

- Prime Office Space on Park City's Historic Main Street
- Recently remodeled, with high end finishes including glass walled offices
- Open common areas
- Kitchen, lockers, showers, bring your skis!
- Adjacent to China Bridge Parking Garage
- Walk to world class shops, restaurants, and amenities