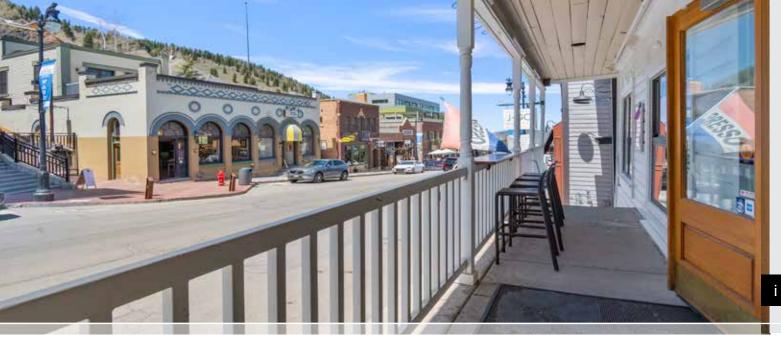

OLD TOWN 268 MAIN STREET I PARK CITY, UTAH 84060

Historic Park City Main Street executive office space available for lease. The available suites offer a fabulous private office, with high ceilings and beautiful finishes on Park City's most coveted street. Great opportunity for tenants seeking individual office space in Old Town. Conveniently located near China Bridge Garage and Brewpub parking lot. Contact Listing agents for more information or to schedule a tour.

#### LEASE RATE \$1,500/month per office

- 10 EXECUTIVE SUITES AVAILABLE
- SECOND FLOOR OFFICE SPACE
- CONVENIENT PARKING ACCESS
- WELL-MAINTAINED



## **PROPERTY PHOTOS**











# PROPERTY PHOTOS















### **UPPER LEVEL FLOORPLANS**





# **LOCATION**









### OP ROCKWELL BUILDING 268 MAIN STREET PARK CITY, UTAH 84060

- Prime Office Space on Park City's Historic Main Street
- Recently remodeled, with high end finishes including glass walled offices
- Open common areas
- Kitchen, lockers, showers, bring your skis!
- Adjacent to China Bridge Parking Garage
- Walk to world class shops, restaurants, and amenities

CALL FOR MORE INFORMATION

BHHSUTAH.COM

JILL SNYDER (435) 671-0793 jill@wswcommercial.com TODD McLACHLAN (801) 520-9005 toddm@bhhsutah.com CHELSEA WALL (435) 671-3541 chelsea@wswcommercial.com