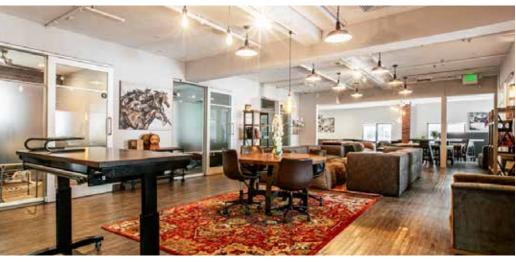

## **PROPERTY PHOTOS**

# PROPERTY PHOTOS

### OP ROCKWELL BUILDING 268 MAIN STREET PARK CITY, UTAH 84060

- Prime Office Space on Park City's Historic Main Street
- Recently remodeled, with high end finishes including glass walled offices
- Open common areas
- Kitchen, lockers, showers, bring your skis!
- Adjacent to China Bridge Parking Garage
- Walk to world class shops, restaurants, and amenities