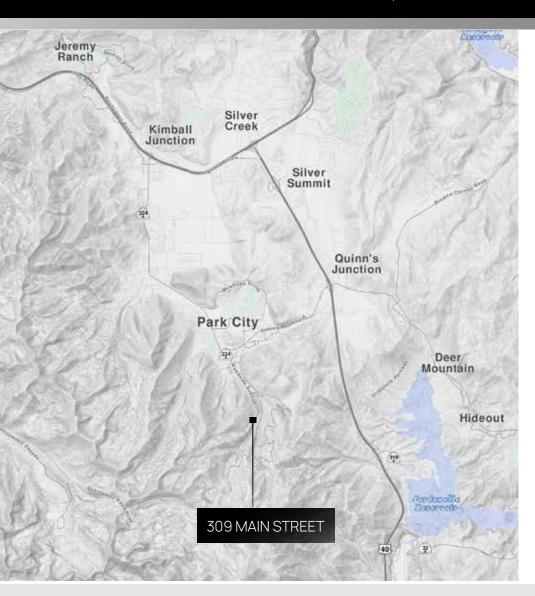

views
- Versatile office space w/modern amenities

© 2025 BHH Affiliates, LLC. An independently owned and operated franchisee of BHH Affiliates, LLC. Berkshire Hathaway HomeServices and the Berkshire Hathaway HomeServices symbol are registered service marks of Columbia Insurance Company, a Berkshire Hathaway affiliate. Equal Housing Opportunity. Information not verified or guaranteed.. Berkshire Hathaway HomeServices and/or its representatives do not warrant or guarantee this information. Information herein was provided by Owner/Seller. Lessee/Purchaser is responsible to confirm any information considered a factor in a decision to lease or purchase.



# **PROPERTY PHOTOS**











# **PROPERTY PHOTOS**











# **PROPERTY PHOTOS**









### **FLOOR PLANS**





# **LOCATION**







# **OLD TOWN**309 MAIN STREET PARK CITY, UTAH 84060

- Situated on Main Street, the heart of Park City, offering high visibility and foot traffic, ideal for businesses looking to establish a presence in a busy area.
- Convenient access to public transportation, parking facilities, and major highways, ensuring ease of commute for employees and clients alike.
- Enjoy picturesque views of Park City's charming surroundings from the secondfloor vantage point with 1,500 square feet. Including 5 offices, kitchen, bathroom and a large workspace. Providing an inspiring and pleasant work environment.
- The office space boasts versatility, suitable for a variety of businesses such as tech startups, creative agencies, law firms, or consultancy services.
- Equipped with modern amenities including