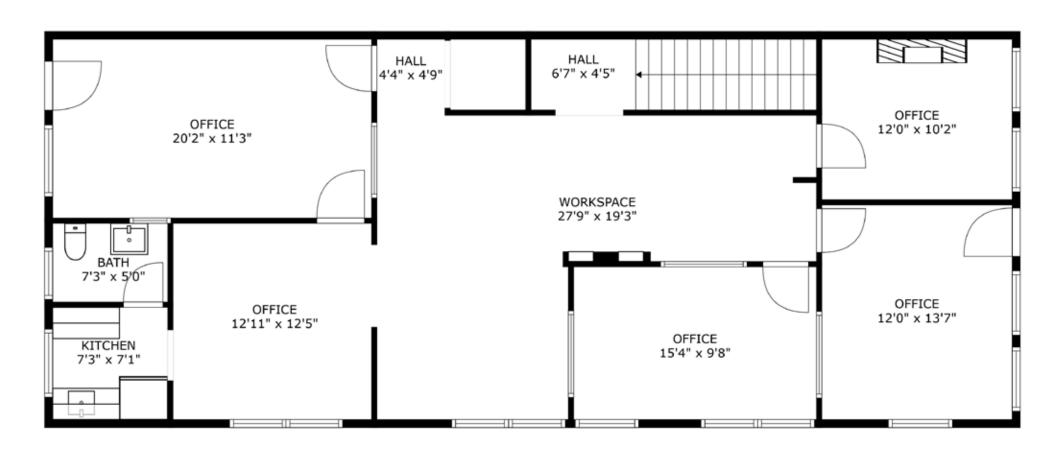

### **FLOOR PLANS**

# **OLD TOWN**309 MAIN STREET PARK CITY, UTAH 84060

- Situated on Main Street, the heart of Park City, offering high visibility and foot traffic, ideal for businesses looking to establish a presence in a busy area.
- Convenient access to public transportation, parking facilities, and major highways, ensuring ease of commute for employees and clients alike.
- Enjoy picturesque views of Park City's charming surroundings from the secondfloor vantage point with 1,500 square feet. Including 5 offices, kitchen, bathroom and a large workspace. Providing an inspiring and pleasant work environment.
- The office space boasts versatility, suitable for a variety of businesses such as tech startups, creative agencies, law firms, or consultancy services.
- Equipped with modern amenities including high-speed internet connectivity, HVAC systems, and adequate lighting, fostering a comfortable and productive workspace.
- Surrounded by an array of amenities including restaurants, cafes, retail shops, Park City Mountain Resort and recreational facilities, offering convenience and enhancing the overall work-life balance for employees.