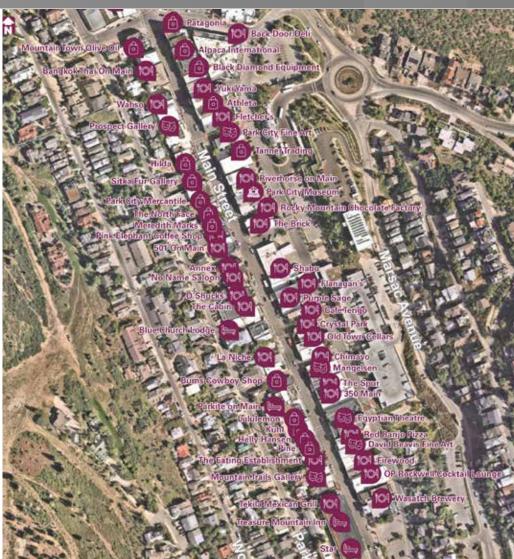

# **LOCATION**

# **OLD TOWN**309 MAIN STREET PARK CITY, UTAH 84060

- Situated on Main Street, the heart of Park City, offering high visibility and foot traffic, ideal for businesses looking to establish a presence in a busy area.
- Convenient access to public transportation, parking facilities, and major highways, ensuring ease of commute for employees and clients alike.
- Enjoy picturesque views of Park City's charming surroundings from the secondfloor vantage point with 1,500 square feet. Including 5 offices, kitchen, bathroom and a large workspace. Providing an inspiring and pleasant work environment.
- The office space boasts versatility, suitable for a variety of businesses such as tech startups, creative agencies, law firms, or consultancy services.
- Equipped with modern amenities including high-speed internet connectivity, HVAC systems, and adequate lighting, fostering a comfortable and productive workspace.
- Surrounded by an array of amenities including restaurants, cafes, retail shops, Park City Mountain Resort and recreational facilities, offering convenience and enhancing the overall work-life balance for employees.