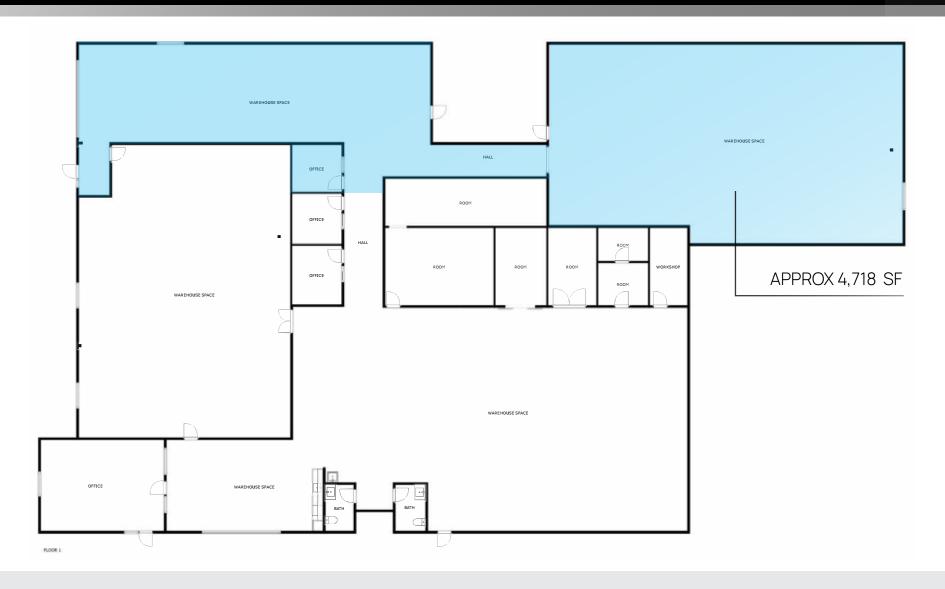

4383 FORESTDALE DRIVE | PARK CITY, UTAH 84060

\$26 PSF NNN

JILL SNYDER (435) 671-0793 jill@wswcommercial.com TODD McLACHLAN (801) 520-9005 toddm@bhhsutah.com CHELSEA WALL (435) 671-3541 chelsea@wswcommercial.com BERKSHIRE | UTAH HATHAWAY HOMESERVICES | PROPERTIES COMMERCIAL DIVISION



## FIRST LEVEL

#### 4383 FORESTDALE DRIVE | PARK CITY, UTAH 84060





## FIRST LEVEL / PHOTOS

4383 FORESTDALE DRIVE | PARK CITY, UTAH 84060















## **LOCATION**

#### 4383 FORESTDALE DRIVE | PARK CITY, UTAH 84060









# **4383 FORESTDALE DRIVE** PARK CITY, UTAH

- · Easy access to major highways
- Flexible floor plan- versatile space for industrial and office uses
- Recently updated with modern amenities and technology-ready infrastructure
- Abundant natural light throughout the building
- Ample dedicated parking for employees and visitors
- Scenic Views: Stunning mountain views from the premises
- Security Features: advanced security systems in place for peace of mind
- Local Amenities: Close proximity to dining, shopping, and recreational options
- Brand Visibility: High-visibility location
- Signage opportunities available
- · Competiti