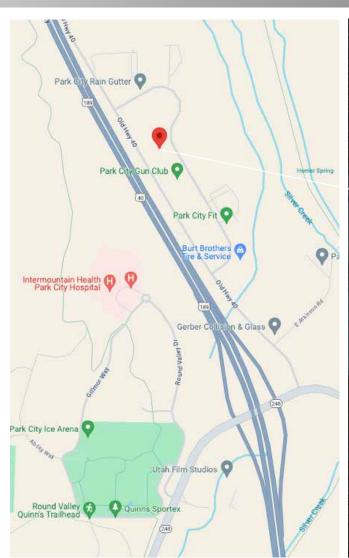

4383 FORESTDALE DRIVE | PARK CITY, UTAH 84060

\$26 PSF NNN

JILL SNYDER (435) 671-0793 jill@wswcommercial.com TODD McLACHLAN (801) 520-9005 toddm@bhhsutah.com CHELSEA WALL (435) 671-3541 chelsea@wswcommercial.com BERKSHIRE | UTAH HATHAWAY HOMESERVICES | PROPERTIES COMMERCIAL DIVISION



## FIRST LEVEL

#### 4383 FORESTDALE DRIVE | PARK CITY, UTAH 84060





## FIRST LEVEL / PHOTOS

4383 FORESTDALE DRIVE | PARK CITY, UTAH 84060















## **LOCATION**

#### 4383 FORESTDALE DRIVE | PARK CITY, UTAH 84060









# **4383 FORESTDALE DRIVE** PARK CITY, UTAH

- · Easy access to major highways
- Flexible floor plan- versatile space for industrial and office uses
- Recently updated with modern amenities and technology-ready infrastructure
- Abundant natural light throughout the building
- Ample dedicated parking for employees and visitors
- Scenic Views: Stunning mountain views from the premises
- Security Features: advanced security systems in place for peace of mind
- Local Amenities: Close proximity to dining, shopping, and recreational options
- Brand Visibility: High-visibility location
- Signage opportunities available
- · Competitive Lease Terms

\$26 PSF NNN CALL FOR MORE INFORMATION

JILL SNYDER (435) 671-0793 jill@wswcommercial.com TODD McLACHLAN (801) 520-9005 toddm@bhhsutah.com CHEL