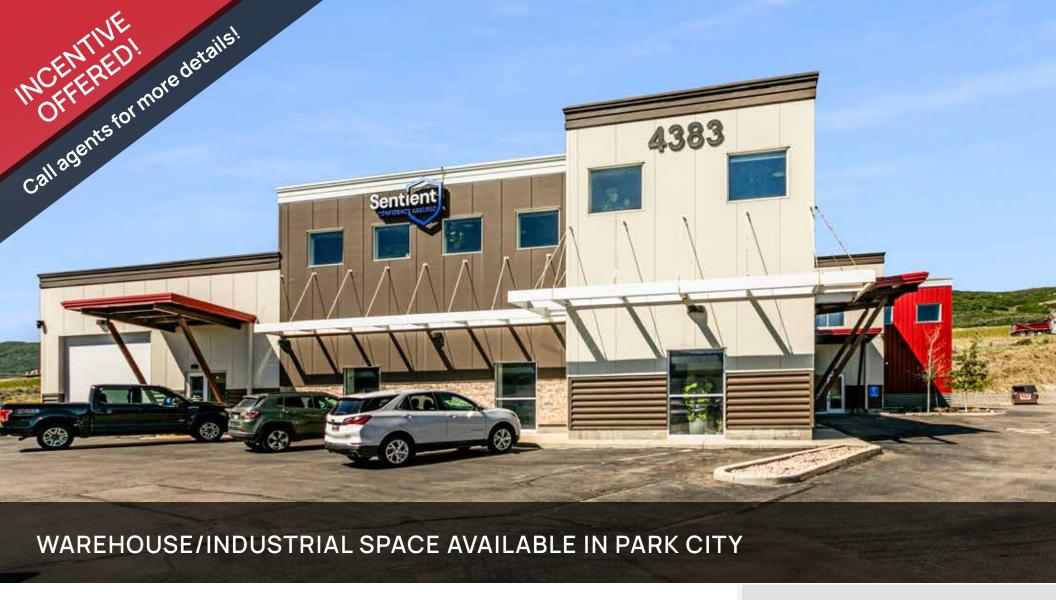

4383 FORESTDALE DRIVE | PARK CITY, UTAH 84060

\$26 PSF NNN

JILL SNYDER (435) 671-0793 jill@wswcommercial.com TODD McLACHLAN (801) 520-9005 toddm@bhhsutah.com CHELSEA WALL (435) 671-3541 chelsea@wswcommercial.com BERKSHIRE | UTAH HATHAWAY HOMESERVICES | PROPERTIES COMMERCIAL DIVISION

# **4383 FORESTDALE DRIVE** PARK CITY, UTAH

- · Easy access to major highways
- Flexible floor plan- versatile space for industrial and office uses
- Recently updated with modern amenities and technology-ready infrastructure
- Abundant natural light throughout the building
- Ample dedicated parking for employees and visitors
- Scenic Views: Stunning mountain views from the premises
- Security Features: advanced security systems in place for peace of mind
- Local Amenities: Close proximity to dining, shopping, and recreational options
- Brand Visibility: High-visibility location
- Signage opportunities available
- · Competitive Lease Terms