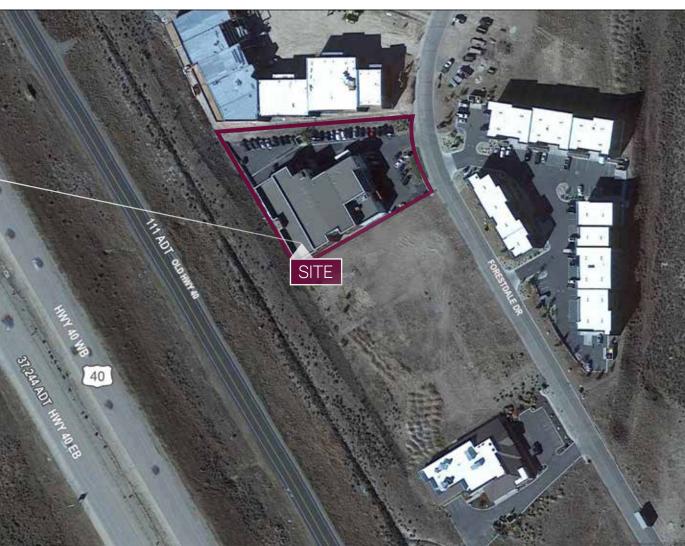

4383 FORESTDALE DRIVE | PARK CITY, UTAH 84060

\$26 PSF NNN

JILL SNYDER (435) 671-0793 jill@wswcommercial.com TODD McLACHLAN (801) 520-9005 toddm@bhhsutah.com CHELSEA WALL (435) 671-3541 chelsea@wswcommercial.com BERKSHIRE | UTAH HATHAWAY HOMESERVICES | PROPERTIES COMMERCIAL DIVISION



## FIRST LEVEL

#### 4383 FORESTDALE DRIVE | PARK CITY, UTAH 84060





## FIRST LEVEL / PHOTOS

4383 FORESTDALE DRIVE | PARK CITY, UTAH 84060















## **LOCATION**

#### 4383 FORESTDALE DRIVE | PARK CITY, UTAH 84060









# **4383 FORESTDALE DRIVE** PARK CITY, UTAH

- · Easy access to major highways
- Flexible floor plan- versatile space for industrial and office uses
- Recently updated with modern amenities and technology-ready infrastructure
- Abundant natural light throughout the building
- Ample dedicated parking for employees and visitors
- Scenic Views: Stunning mountain views from the premises
- Security Features: advanced security systems in place for peace of mind
- Local Amenities: Close proximity to dining, shopping, and recreational options
- Brand Visibility: High-visibility location
- Signage opportunities available
- · Competitive Lease Terms

\$26 PSF NNN CALL FOR MORE INFORMATION

JILL SNYDER (435) 671-0793 jill@wswcommercial.com TODD McLACHLAN (801) 520-9005 toddm@bhhsutah.com CHELSE