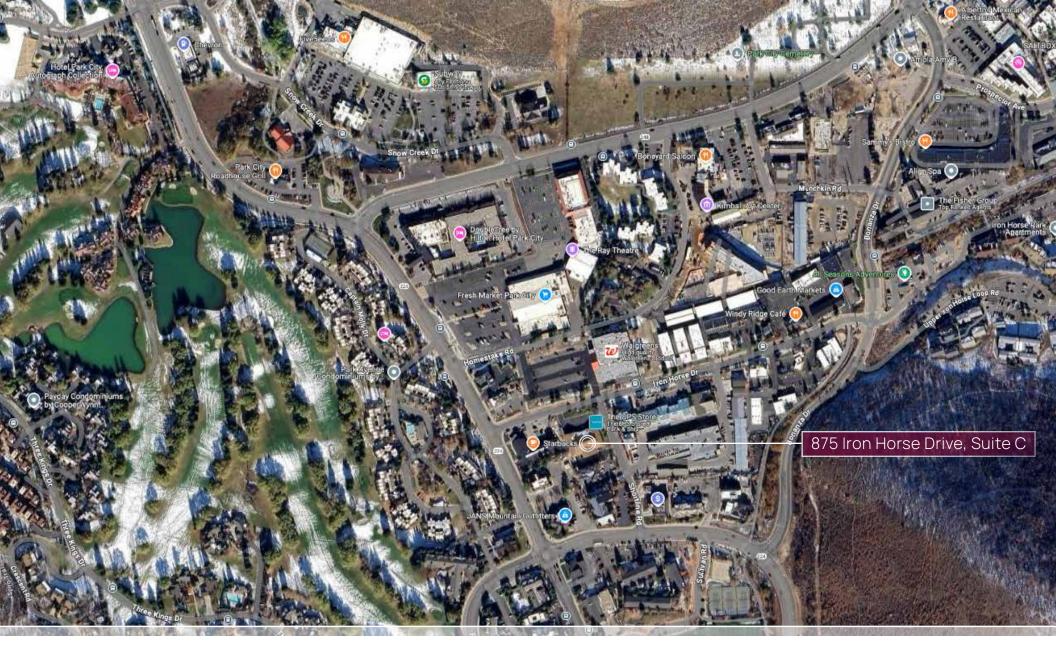

## PROPERTY DETAILS FOR LEASE 875 IRON HORSE DRIVE, SUITE C | PARK CITY, UTAH 84060

An excellent opportunity to lease flexible retail or office space in the heart of Park City. Located within a well-known center alongside strong national co-tenants, this space offers outstanding visibility, convenience, and brand synergy.

#### **PROPERTY HIGHLIGHTS**

- Approx. 1,800 SF of versatile office/retail space
- Located in a highly trafficked area near downtown Park City
- Excellent signage opportunities and exposure along Iron Horse Drive
- Strong synergy with trusted national brands
- Ideal for professional services, creative offices, specialty retail, and more
- Ample parking available for customers and employees
- Easy access to major roads, residential neighborhoods, and resorts