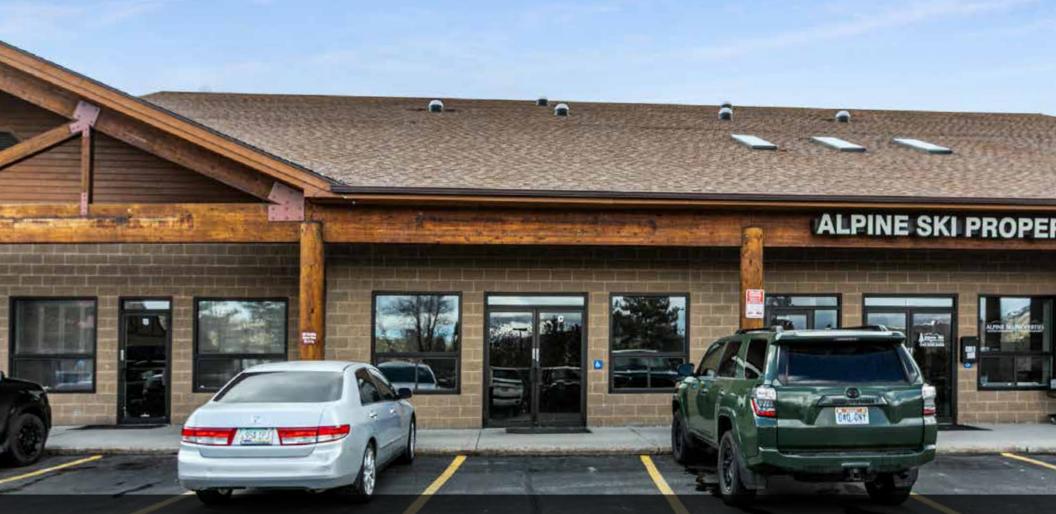

### PRIME MAIN LEVEL RETAIL SPACE AVAILABLE Suite C - Approximately 1,800 SF

875 IRON HORSE DRIVE, SUITE C I PARK CITY, UTAH 84060

FOR LEASE \$38.00 PSF NNN

JILL SNYDER (435) 671-0793 jill@utahcre.com TODD MCLACHLAN (801) 520-9005 todd@utahcre.com

## PROPERTY DETAILS FOR LEASE 875 IRON HORSE DRIVE, SUITE C | PARK CITY, UTAH 84060

An excellent opportunity to lease flexible retail or office space in the heart of Park City. Located within a well-known center alongside strong national co-tenants, this space offers outstanding visibility, convenience, and brand synergy.