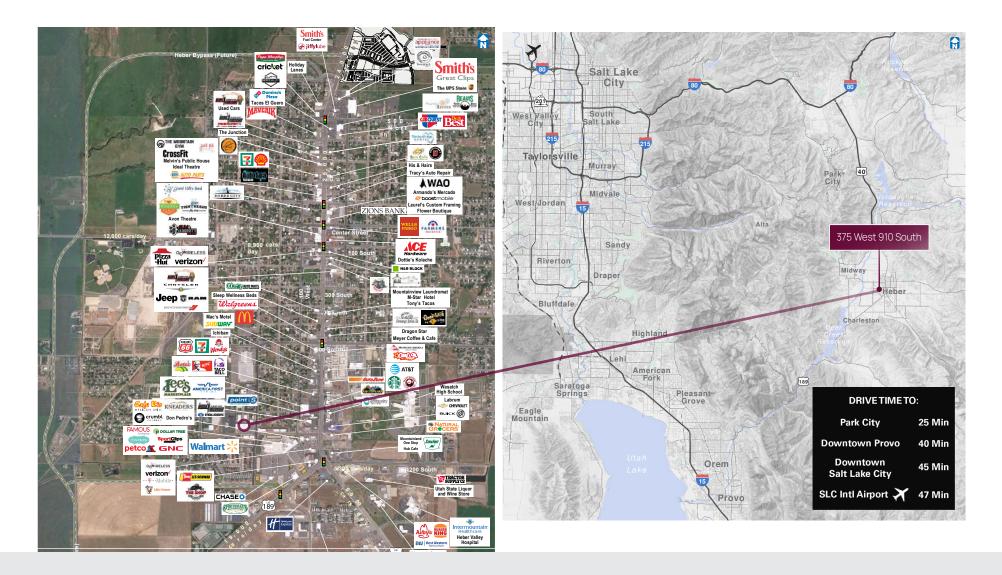

nd operated franchisee of BHH Affiliates, LLC. Berkshire Hathaway HomeServices and the Berkshire Hathaway HomeServices symbol are registered service marks of Columbia Insurance Company, a Berkshire Hathaway affiliate. Equal Housing Opportunity. Information not verified or guarantee da. Berkshire Hathaway HomeServices and/or its representatives do not warrant or guarantee this information. Information to erein was provided by Owner/Seller. Lessee/Purchaser is responsible to confirm any information considered a factor in a decision to lease or purchase.



## PROPERTY PHOTOS FOR LEASE 375 W 910 S | HEBER CITY, UTAH 84060





# FLOORPLANS FOR LEASE 375 W 910 S I HEBER CITY, UTAH 84060

------ AVAILABLE

AVAILABLE SF: 2,892 SF





### LOCATION FOR LEASE 375 W 910 S I HEBER CITY, UTAH 84060





#### 375 W 910 S HEBER CITY, UTAH 84032

- Approximately 2,892 SF of office space
- Close proximity to local amenities
- Modern Finishes & Functionality
- Ample Parking
- Flexible Office Layout
- Great rate!



\$17.50 PSF NNN, CAM ESTIMATED AT \$4

BHHSUTAH.COM

JILL SNYDER 435 671-0793

CHELSEA WALL 435 671-3541 jill@wswcommercial.com chelsea@wswcommercial.com toddm@bhhsutah.com

**TODD MCLACHLAN** 801 520 - 9005



COMMERCIAL DIVISION

© 2025 BHH Affiliates, LLC. An independently owned and operated franchisee of BHH Affiliates, LLC. Berkshire Hathaway HomeServices and the Berkshire Hathaway HomeServices symbol are registered service marks of Columbia Insurance Company, a Berkshire Hathaway affiliate. Equal Housing Opportunity. Information not verified or guaranteed. Berkshire Hathaw