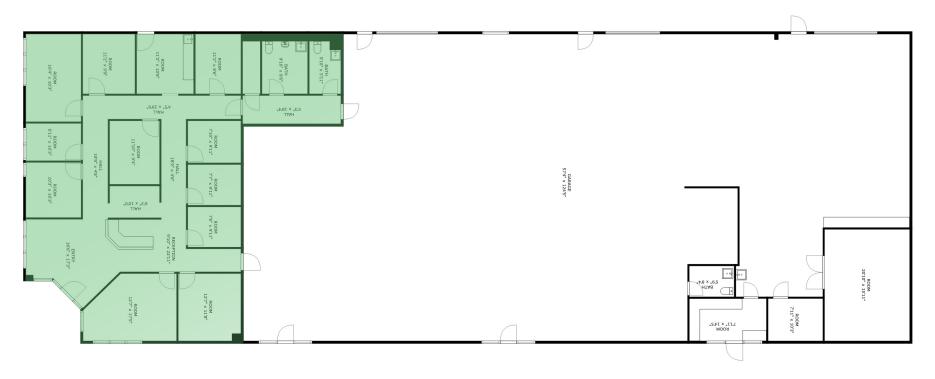

# FLOORPLANS FOR LEASE 375 W 910 S I HEBER CITY, UTAH 84060

------ AVAILABLE

AVAILABLE SF: 2,892 SF