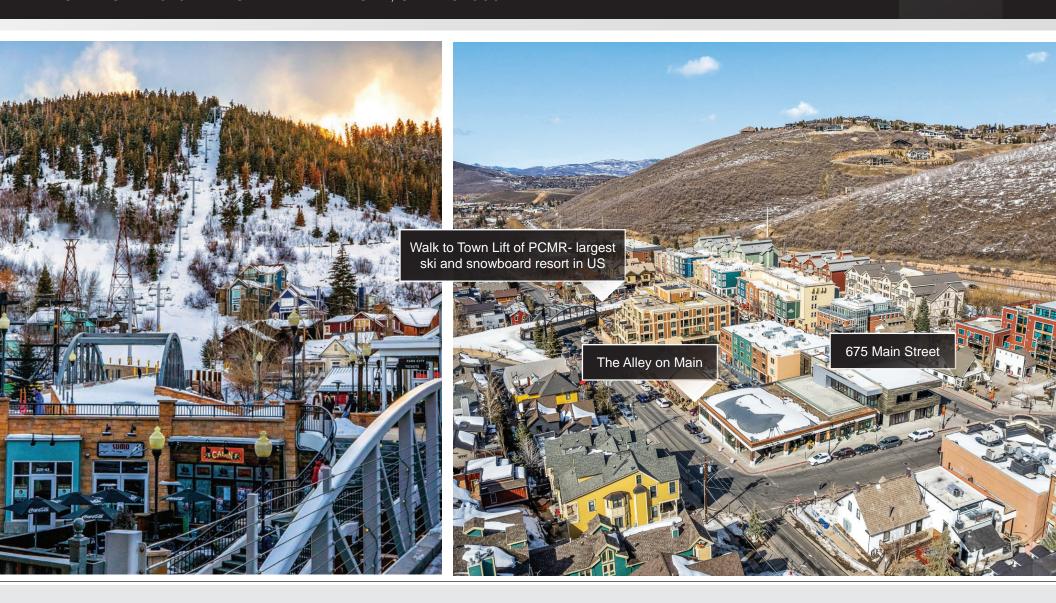

## **PROPERTY PHOTOS**

**OLD TOWN** 675 MAIN STREET | PARK CITY, UTAH 84060

# **OLD TOWN**675 MAIN STREET PARK CITY, UTAH 84060

- 3 Lower Level Retail Spaces Available for Lease
- Beautiful contemporary architecture
- Exclusively located on Park city's highly coveted Historic Main Street
- Close Proximity to convenient structured parking
- Adjacent to Town Lifty of PCMRlargest ski and snowboard resort in US
- Great signage opportunity on Main Street and Park Ave
- Anchored by Arhaus, and strong tenant mix including: