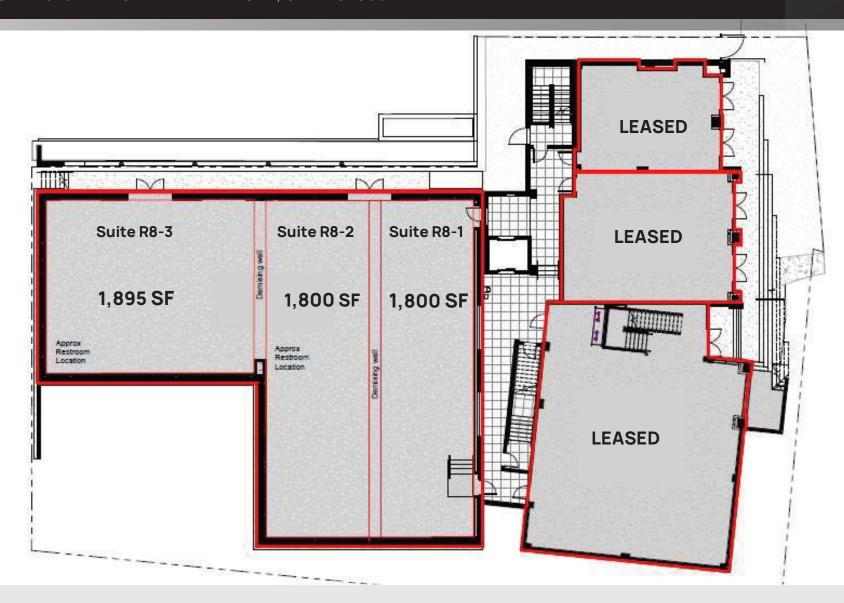

ent structured parking

© 2024 BHH Affiliates, LLC. An independently owned and operated franchisee of BHH Affiliates, LLC. Berkshire Hathaway HomeServices and the Berkshire Hathaway HomeServices symbol are registered service marks of Columbia Insurance Company, a Berkshire Hathaway affiliate. Equal Housing Opportunity. Information not verified or guaranteed. Berkshire Hathaway HomeServices and/or its representatives do not warrant or guarantee this information. Information herein was provided by Owner/Seller. Lessee/Purchaser is responsible to confirm any information considered a factor in a decision to lease or purchase.



## **PROPERTY PHOTOS SUITE R8**

**OLD TOWN** 675 MAIN STREET I PARK CITY, UTAH 84060











## **FLOOR PLANS**

OLD TOWN 675 MAIN STREET | PARK CITY, UTAH 84060





## **SIGNAGE OPPORTUNITIES**

OLD TOWN 675 MAIN STREET | PARK CITY, UTAH 84060











### RENDERING

OLD TOWN 675 MAIN STREET I PARK CITY, UTAH 84060





## **PROPERTY PHOTOS**

**OLD TOWN** 675 MAIN STREET | PARK CITY, UTAH 84060





## **LOCATION**

OLD TOWN 675 MAIN STREET I PARK CITY, UTAH 84060







# **OLD TOWN**675 MAIN STREET PARK CITY, UTAH 84060

- 3 Lower Level Retail Spaces Available for Lease
- Beautiful contemporary architecture
- Exclusively located on Park city's highly coveted Historic Main Street
- Close Proximity to convenient structured parking
- Adjacent to Town Lifty of PCMRlargest ski and snowboard resort in US
- Great signage opportunity on Main Street and Park Ave
- Anchored by Arhaus, and strong tenant mix including:

Sunglass Hut

Free People

The Col