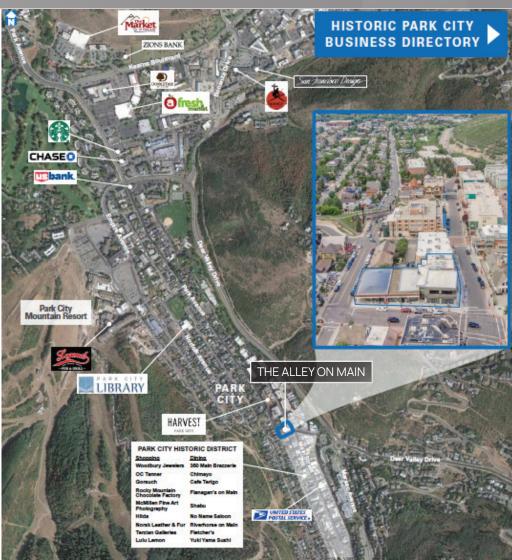

unity. Information not verified or guaranteed. Berkshire Hathaway HomeServices and/or its representatives do not warrant or guarantee this information. Information herein was provided by Owner/Seller. Lessee/Purchaser is responsible to confirm any information considered a factor in a decision to lease or purchase.



## **PROPERTY PHOTOS SUITE R8**

**OLD TOWN** 675 MAIN STREET I PARK CITY, UTAH 84060











## **FLOOR PLANS**

OLD TOWN 675 MAIN STREET | PARK CITY, UTAH 84060





## **SIGNAGE OPPORTUNITIES**

OLD TOWN 675 MAIN STREET | PARK CITY, UTAH 84060











### RENDERING

OLD TOWN 675 MAIN STREET I PARK CITY, UTAH 84060





## **PROPERTY PHOTOS**

**OLD TOWN** 675 MAIN STREET | PARK CITY, UTAH 84060





## **LOCATION**

OLD TOWN 675 MAIN STREET I PARK CITY, UTAH 84060







# **OLD TOWN**675 MAIN STREET PARK CITY, UTAH 84060

- 3 Lower Level Retail Spaces Available for Lease
- Beautiful contemporary architecture
- Exclusively located on Park city's highly coveted Historic Main Street
- Close Proximity to convenient structured parking
- Adjacent to Town Lifty of PCMRlargest ski and snowboard resort in US
- Great signage opportunity on Main Street and Park Ave
- Anchored by Arhaus, and strong tenant mix including:

Sunglass Hut

Free People

The Collective

We Norwegians

ROMY Park City

BHHSUTAH.COM

JILL SNYDER (435) 671-0793 jill@wswcommercial.com TODD McLACHLAN (801) 520-9005 toddm@bhhsutah.com CHELSEA WALL (435) 671-3541 chelsea@wswcommercial.com